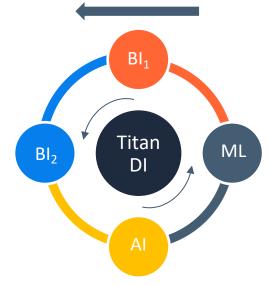

## 7. Data Intelligence

Most people today use Bl<sub>1</sub> in on or the other way. Bl<sub>1</sub> is explanatory and backward-looking. Titan provides such "backward-looking" data from various sources to provide a comprehensive backward-picture

Titan uses only global feed providers whose high quality we can stand behind throughout the **lifecycle** of the data. These providers and data are vetted by Titan experts according to our high **Quality and security** standards

Bl<sub>1</sub> – Business intelligence – various vetted feeds

 $BI_2$  – Brain intelligence – Titan process-, data-, marketand software experts

AI – Artificial intelligence – tools seamlessly embedded in our solution

ML – Machine learning - tools seamlessly embedded in our solution DI – Data intelligence Titan goes beyond backward-looking data aggregation. We structure

and verify the correctness of such data and bring it in a  ${\sf forward}$ -

**looking** shape by using  $BI_2$  and AI.

And thanks to Titan's BI<sub>2</sub>, AI and ML, we can not only offer data **cheaply and reliably**, but also help you gain insight into possible future developments in your supply chain area. This is what we call DI