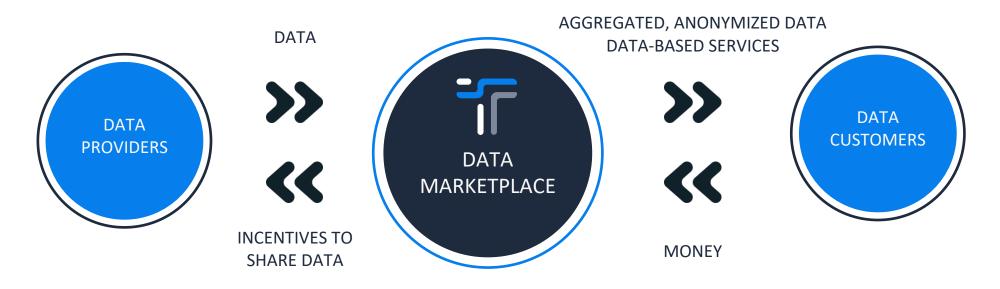

# Unlock the power of intelligent Supply chain market data

#### COMPANY PRESENTATION

April 2023



## 1. Introduction



## 2. Supply Chain



## 3. Product & Offering



| Data Access               | Option A  | Option B | Option C |  |
|---------------------------|-----------|----------|----------|--|
| Data Intelligence         | Free + on |          |          |  |
| Data Warehouse & Support  | Demand    | Standard | Premium  |  |
| Data Lifecycle Management |           |          |          |  |

## 4. Market solution and supply chain matrix



## 5. Market solution channels 1/3

#### Strategic Sourcing

| Company profiles Category mgmt. |              |       |           |                                   |         |                  |     |        |
|---------------------------------|--------------|-------|-----------|-----------------------------------|---------|------------------|-----|--------|
| Master data mgmt. N             |              |