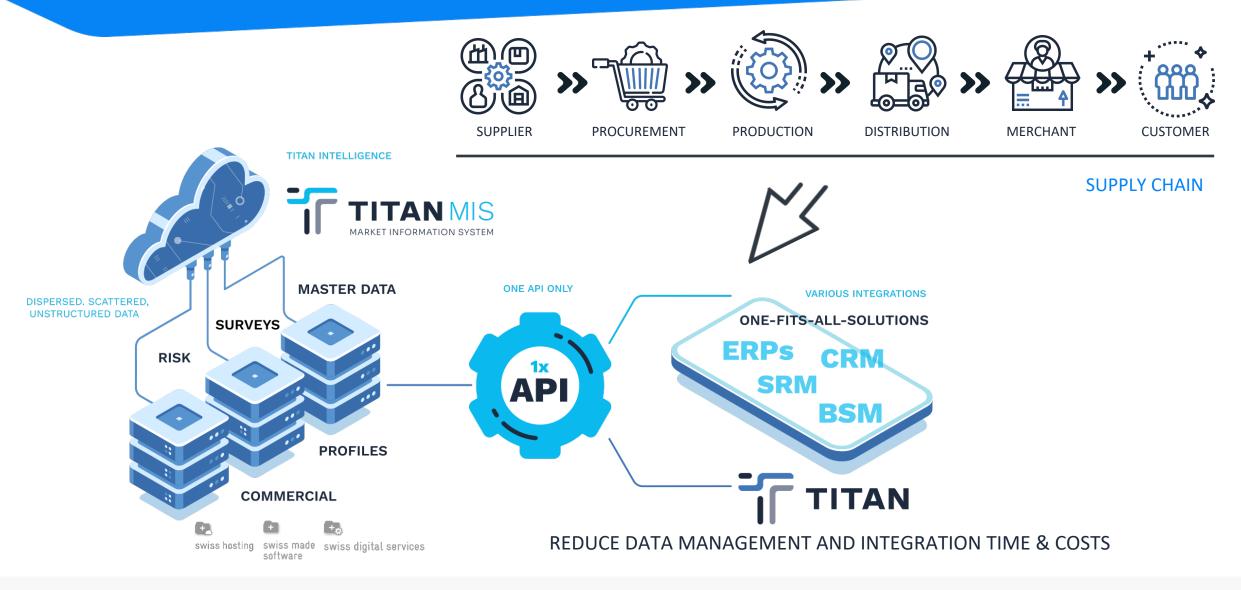

## 2. Supply Chain

## 7. Data Intelligence

Most people today use Bl<sub>1</sub> in on or the other way. Bl<sub>1</sub> is explanatory and backward-looking. Titan provides such "backward-looking" data from various sources to provide a comprehensive backward-picture

Titan uses only global feed providers whose high quality we can stand behind throughout the **lifecycle** of the data. These providers and data are vetted by Titan experts according to our high **Quality and security** standards

Bl<sub>1</sub> – Business intelligence – various vetted feeds

 $BI_2$  – Brain intelligence – Titan process-, data-, marketand software experts

AI – Artificial intelligence – tools seamlessly embedded in our solution

ML – Machine learning - tools seamlessly embedded in our solution DI – Data intelligence Titan goes beyond backward-looking data aggregation. We structure

and verify the correctness of such data and bring it in a  ${\sf forward}$ -

**looking** shape by using  $BI_2$  and AI.

And thanks to Titan's BI<sub>2</sub>, AI and ML, we can not only offer data **cheaply and reliably**, but also help you gain insight into possible future developments in your supply chain area. This is what we call DI

## 8. Easy Integration

GUI Plug & Run

Free Access On-Demand services

API Connectivity